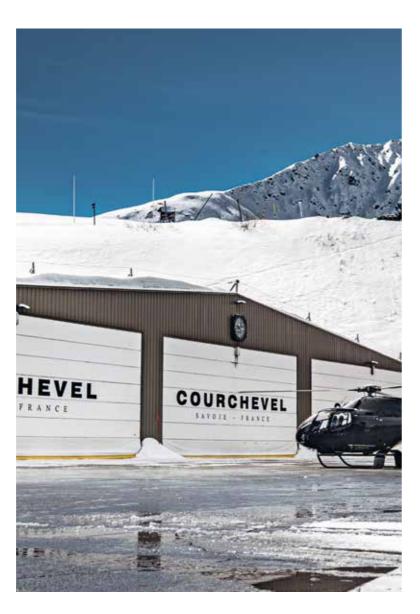

# Doors around the world

Our product range includes doors for airplane hangars, shipyards, and industrial doors for demanding use and environments. Each door is tailored to its intended use.

AIRPLANE HANGAR DOORS

Courchevel, France 3 pcs 18,2 x 6,2 m

SHIPYARD AND HARBOR DOORS

**Szczecin, Poland** 35 x 33,8 m 35 x 21,8 m 25 x 27 m

INDUSTRIAL DOORS

St. Nazaire, France 10,2 x 11,3 m