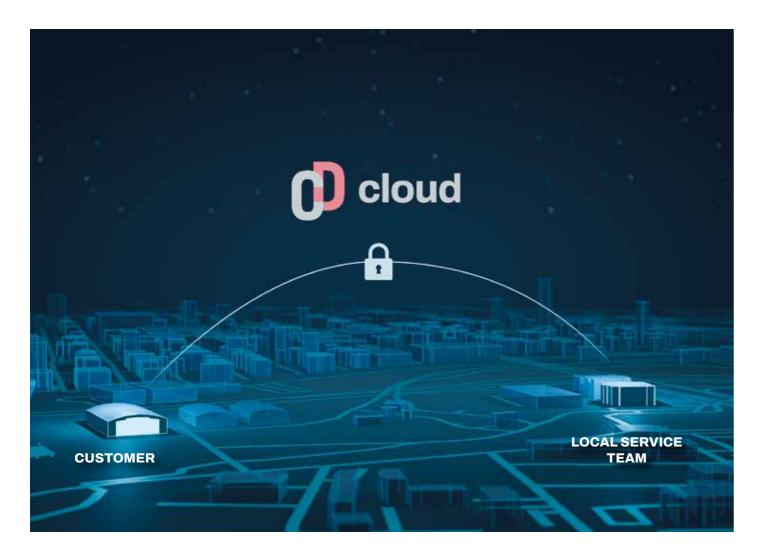

| CD CLOUD |

### The world's first smart doors

Champion Door's innovative door solutions include the latest technology. Our doors are the first in the world to feature smart door capabilities, which help localize potential maintenance targets and notify of changed environmental conditions.

Champion Door Cloud is a clear, easy-to-use, and real-time remote management system. Our smart doors are equipped with several sensors that monitor the door's functions.

CD Cloud notifies the local service company of any malfunctions through a secure connection, allowing for quick assistance and the door's possible opening even in case of a fault. Alerts also come in real-time to the Finnish head office, allowing for remote support. CD Cloud reduces travel and thus significantly reduces the carbon footprint as well.

CD Cloud alerts the customer by text message if the wind load is exceeded, and the doors need to be closed to prevent breakage. CD Cloud also alerts about temperature differences to save energy.