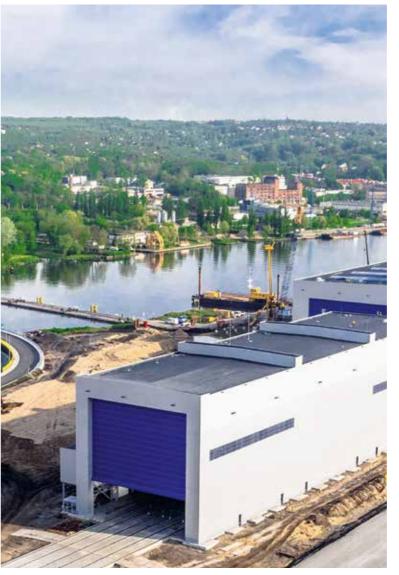

# Doors around the world

Our product range includes doors for airplane hangars, shipyards, and industrial doors for demanding use and environments. Each door is tailored to its intended use.

AIRPLANE HANGAR DOORS

Courchevel, France 3 pcs 18,2 x 6,2 m

SHIPYARD AND HARBOR DOORS

**Szczecin, Poland** 35 x 33,8 m 35 x 21,8 m 25 x 27 m

INDUSTRIAL DOORS

St. Nazaire, France 10,2 x 11,3 m