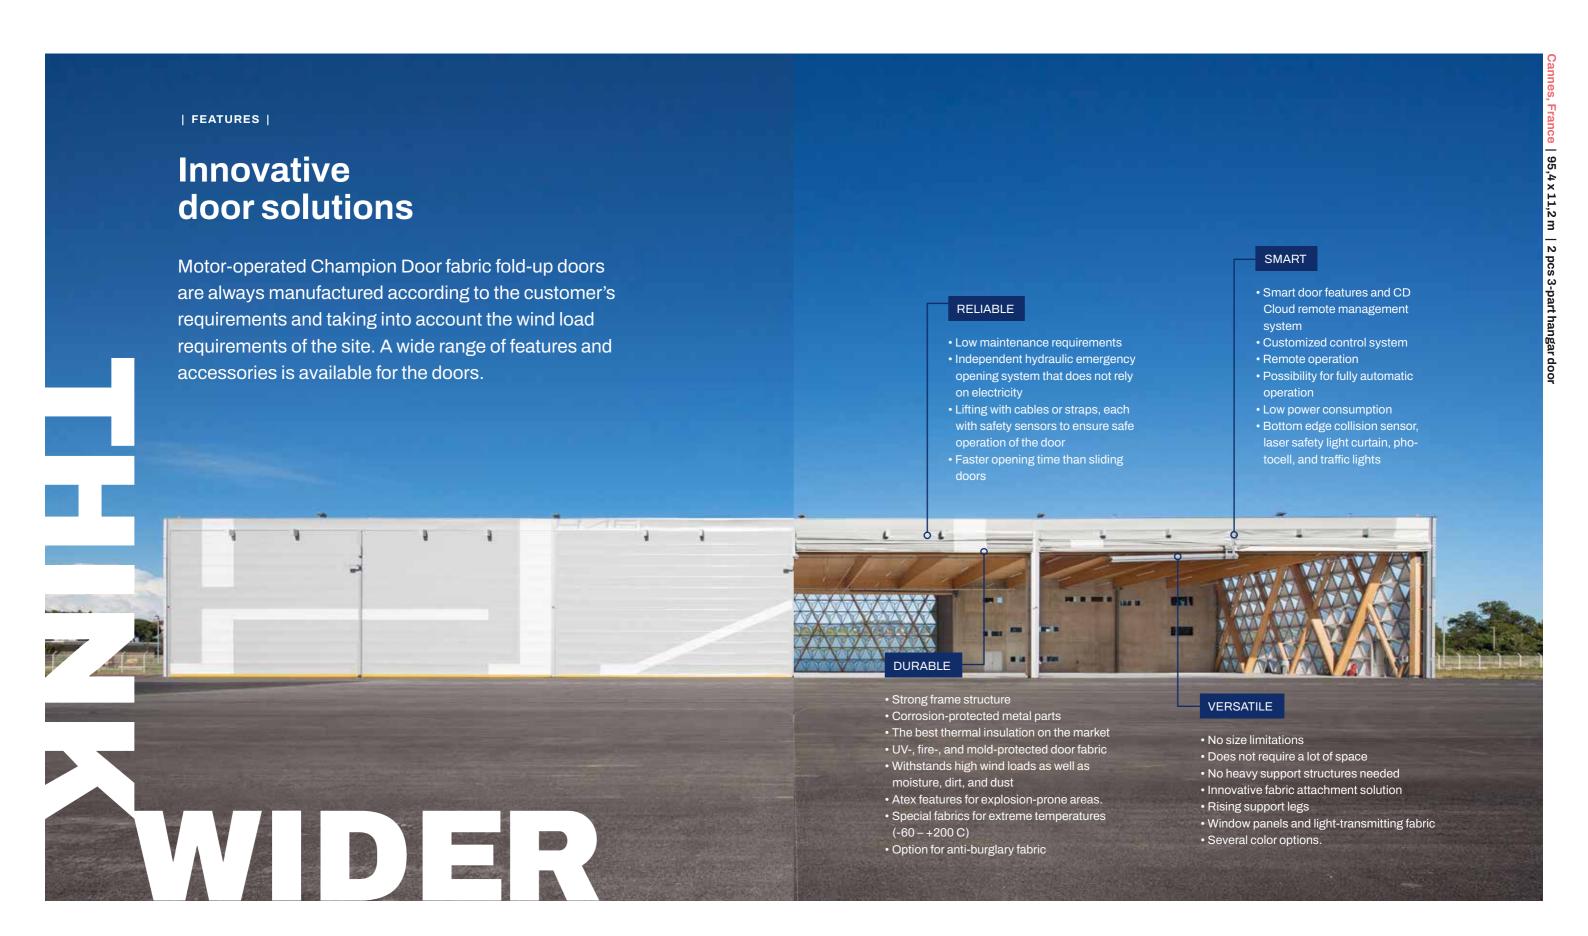

## Experts' choice around the world

In challenging conditions, reliable and smart solutions are needed. Champion Door is an internationally respected Finnish industrial door manufacturer whose fabric fold-up doors are suitable for large and demanding locations. Our doors have no size limitations, and we tailor them to meet the needs of our customers.

#### **High Quality**

Our durable doors are suitable for demanding conditions and have low maintenance costs. Our products meet all required quality standards.

#### Customized

Each door is individually manufactured according to its intended use and operating environment. The doors have a wide selection of different features available.

#### Intelligent/smart

Our doors are the first in the world to feature smart door properties, which help save energy and significantly speed up and facilitate global maintenance operations.

| OUR CUSTOMERS |

### The world's first smart doors

Champion Door's innovative door solutions include the latest technology. Our doors are the first in the world to feature smart door capabilities, which help localize potential maintenance targets and notify of changed environmental conditions.

Champion Door Cloud is a clear, easy-to-use, and real-time remote management system. Our smart doors are equipped with several sensors that monitor the door's functions.

CD Cloud notifies the local service company of any malfunctions through a secure connection, allowing for quick assistance and the door's possible opening even in case of a fault. Alerts also come in real-time to the Finnish head office, allowing for remote support. CD Cloud reduces travel and thus significantly reduces the carbon footprint as well.

CD Cloud alerts the customer by text message if the wind load is exceeded, and the doors need to be closed to prevent breakage. CD Cloud also alerts about temperature differences to save energy.