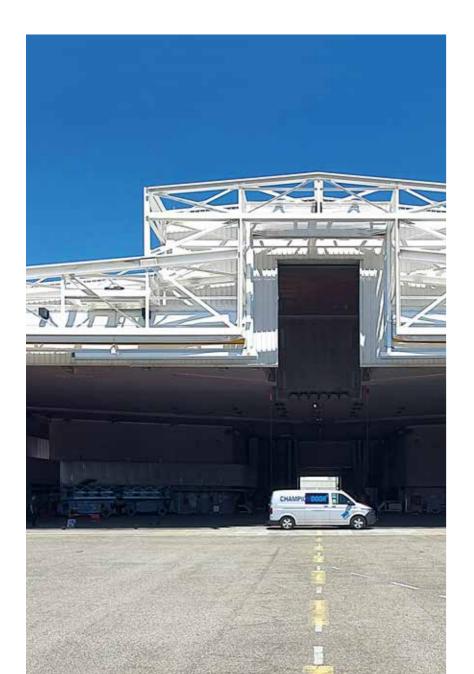

Courchevel, France 3 pcs 18,2 x 6,2 m

SHIPYARD AND HARBOR DOORS

**Szczecin, Poland** 35 x 33,8 m 35 x 21,8 m 25 x 27 m

INDUSTRIAL DOORS

St. Nazaire, France 10,2 x 11,3 m